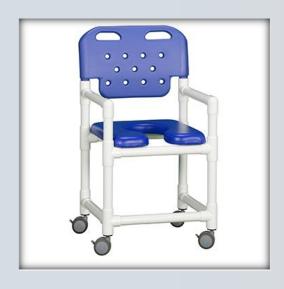

## **Select Line Shower Chair**

| Technical Data    |         |
|-------------------|---------|
| Height:           | 39"     |
| Width:            | 21"     |
| Depth:            | 22"     |
| Weight:           | 24 lbs  |
| Seat Height:      | 19.5"   |
| Clearance:        | 17"     |
| Between the arms: | 17.25"  |
| Weight Capacity:  | 300 lbs |
| Ship Weight:      | 29 lbs  |
| Shipping Method:  | Parcel  |

| Ordering Options |  |
|------------------|--|
| ESC OF817 B      |  |
| ESC OF817 G      |  |

- 3" EZ Clean twin wheel casters, all locking
- Open-front soft seat for easy bathing care
- Cushion seat for comfort
- Integrated push handles for improved mobility